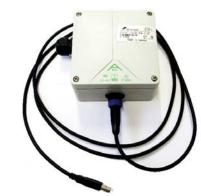

## ComBox

#### **KEY FEATURES**

- Communication box that can be connected to the vehicle's Windows PC
- Userfriendly interface
- · 16 memory banks
- IP 65