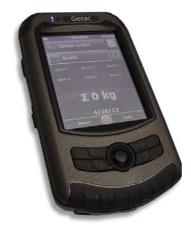

### Getac

### **KEY FEATURES**

- Handheld computer with Windows Mobile operationsystem
- Userfriendly interface
- USB-data transfer
- 15 memory banks
- IP 65 / Military STD
- 3.5" TFT-screen