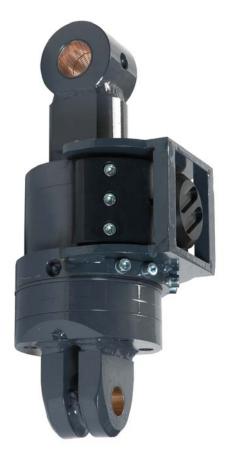

# **INTELWEIGH** | XW 70 BS

#### **KEY FEATURES**

- Advanced algortim calculates the weight - intelligent weighing
- Mounting between crane and rotator
- Extra robust
- Wireless
- Automatic
- Insensitive to temperature
- Overload protected
- Easy installation
- Can be adapted to any rotator and crane
- · Legal for trade