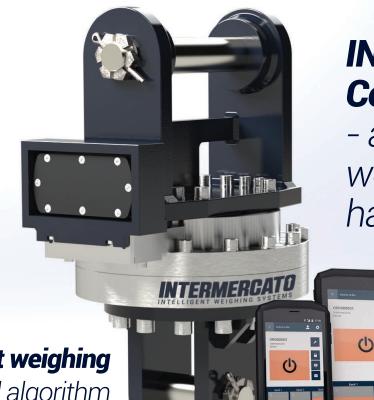

## Compact MH crane scale

INTERMERCATO Compact MH - a revolution in

- a revolution ir weighing of hanging load

## Intelligent weighing Advanced algorithm calculates the weight

MODEL SPECIFICATION

|   | 1   |
|---|-----|
|   | kq  |
| _ | • 5 |

| Compact MH 10 | 30  | 10 000 |
|---------------|-----|--------|
| Compact MH 15 | 60  | 15 000 |
| Compact MH 25 | 150 | 25 000 |
| Compact MH 30 | 300 | 30 000 |
| Compact MH 50 | 300 | 50 000 |

## **KEY FEATURES**

- Extremely low-built design.
- No movable parts gives the Compact MH scale high durability and minimal maintenance.
- Overdimensioned construction measuring range x 3.

**NEW WIRELESS CRANE SCALE FROM INTERMERCATO - Compact MH (patented)** The Compact MH scale series is made for the tough job - today and tomorrow. The Compact MH is the result of decades of experience in strain gague technology and Intermercato engineering-team innovations.

- Can easily be adapted to fit any crane and grab.
- Wireless.
- High resolution load cell. Several strain gauges for unmatched accuracy.
- Integrated motion control.
- Easy installation. Delivered pre-calibrated "plug-and-play".
- High capacity battery up to 1200 crane hours.
- Long range radio 50 m secure transmission.
- User interface: Flexible Android app comes pre-installed in a rugged IP 67 Android smartphone or tablet.